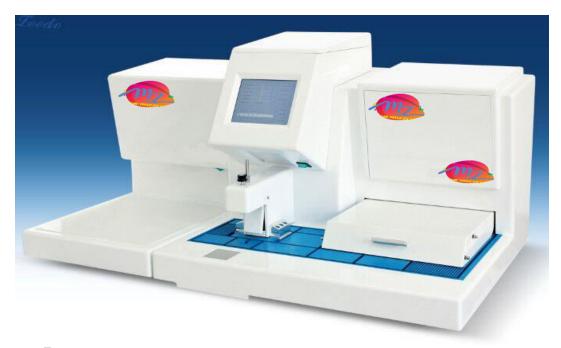

# MES-700L Tissue Embedding System

#### Features:

- 1. Automatic program control, It can be setting the operation time for any day, any time, any minute
  - 2. in a week
- 3. .The machine is composed of two molds, main console and cold plate. It is independent design, can put the position left to-right or right to -left
  - 4. The large 6L capacity allows user processing 400 tissues at the same time.
  - 5. With manual operation and pedal switch for the operator to choose
  - 6. LED light for embedding space
  - 7. Tweezers storage cylinder is convenient for user
  - 8. Touching LCD scree is simple and convenient, and it is clear at a glane